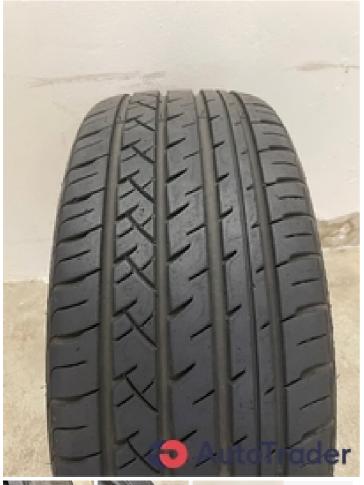

### **DESCRIPTION**

2 run flat tires and one normal in excellent condition, push start bottom and new wippers

**2**/2

**Accessories Parts** Price \$0

**BASIC INFO** 

For Mercedes c. 300 year 2015 and up **Custom Title:** 