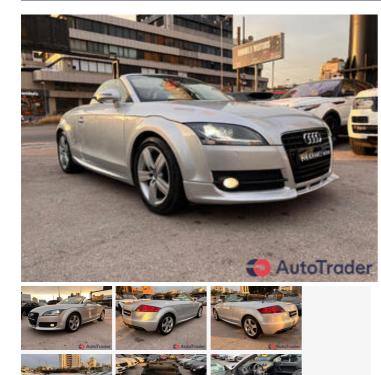

# 2008 Audi TT

# DESCRIPTION

AUDI TT CABRIOLET 2008 90.000Km ONLY **!!** Silver on Black From Kettaneh Lebanon 🛛 1 Owner 🖾 Just Like New 🖾 - 2.0T Engine, 211HP - 6 Speed sequential Transmission - Xenon Head Lights - Paddle Shifters - Parking Aid Sensors - Bucket Sport Seats - BOSE Sound System - Multifunction Steering Wheel FOR MORE INFO CALL 03595866

| BASIC INFO |           |
|------------|-----------|
| Year:      | 2008      |
| Condition: | Excellent |
| Color:     | Silver    |

| 2008 Audi TT                      |                         | Price \$9,500 |  |
|-----------------------------------|-------------------------|---------------|--|
| Service history:                  | Full Service History    |               |  |
| ACCEPTED PAYMENT METHODS          |                         |               |  |
| Accepted payment methods:         | Cash (US Dollar)        |               |  |
| <b>DESCRIPTION &amp; LOCATION</b> |                         |               |  |
| Custom Title:                     | AUDI TT 2008 / 03595866 |               |  |
| FEATURES                          |                         |               |  |
| Features:                         |                         |               |  |