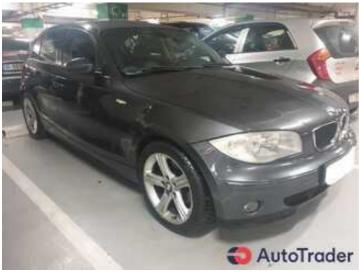

## 2005 BMW 1-Series 2

Price \$0

### **DESCRIPTION**

Bmw 118i leather black seats bi2a original Idrive system CCC with foldable screen 17" rims, new tires

### **BASIC INFO**

Year: 2005
Condition: Good

Color: Not Specified