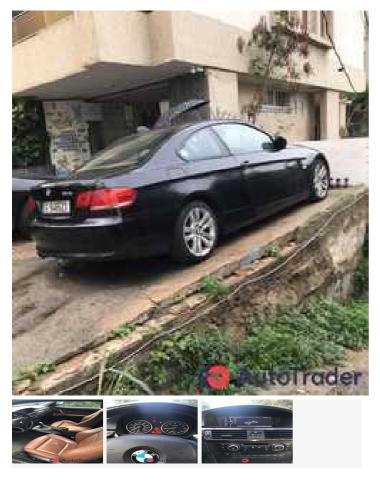

#### DESCRIPTION

Full option, Sport package, Interior basket leather seats, very good tires and rims, ABS, AC, power locks, steering, seats, mirrors and windows, sunroof, screen, Bluetooth, USB charger, Radio.

Year:

**Condition:** 

Color:

2010 Excellent Black

| 2010 BMW 3-Series                                                                                          | Price \$10,000                   |
|------------------------------------------------------------------------------------------------------------|----------------------------------|
| ACCEPTED PAYMENT METHODS                                                                                   |                                  |
| Accepted payment methods: Cash (US Dollar)                                                                 |                                  |
| DESCRIPTION & LOCATION                                                                                     |                                  |
| Custom Title: For Sale BMW 328 I Coupe bla                                                                 | ick                              |
| FEATURES                                                                                                   |                                  |
| Features:                                                                                                  |                                  |
| Air Conditioning, Bluetooth , Électric Mirrors, Electric seats, Ele<br>Radio, Satelite Navigation, Sunroof | ctric Windows, Leather interior, |
| SAFETY                                                                                                     |                                  |
| Safety and security features: ABS, Airbags, Alarm, Power ste                                               | eering, Remote central locking   |