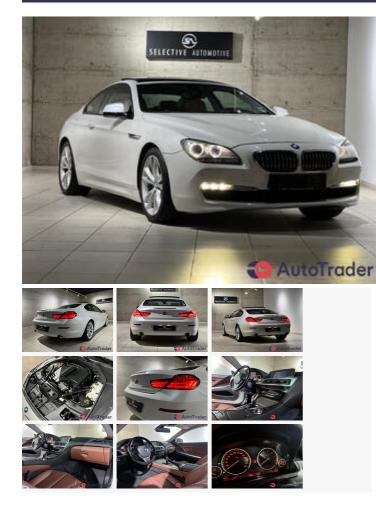

#### 2013 BMW 6-Series

#### DESCRIPTION

Rare !! BMW 640 Coupe from bassoul-heneine . This classy yet sporty coupe is very well maintained and driven since 2012 only 32.000 km !! Specs : - 1 Owner - Bassoul-heneine source & service - Panoramic roof - interior ambient lighting - Paddle shifts - Multifunctional steering wheel - Camera and sensors - Keyless - Power adjustable steering wheel - Power foldable mirrors - Sport rims - Bixenon headlights

# **BASIC INFO**

Year: Condition: 2013 Excellent

| 2013 BMW 6-Series         |                  | Price \$24,500 |
|---------------------------|------------------|----------------|
| Color:                    | White            |                |
| ACCEPTED PAYMENT METHODS  |                  |                |
| Accepted payment methods: | Cash (US Dollar) |                |