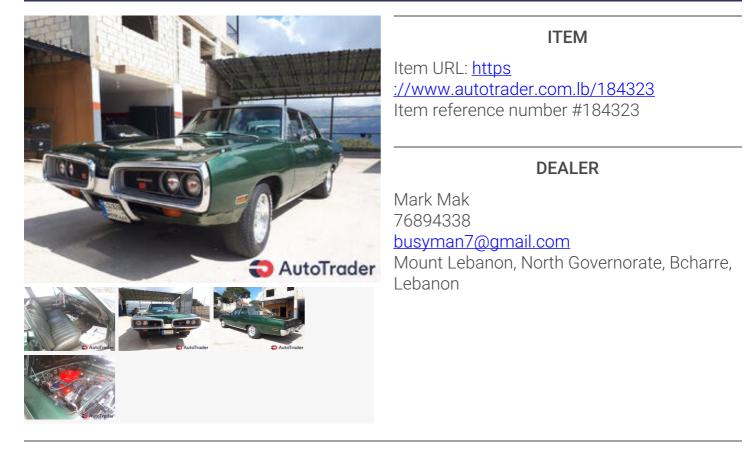

# 1970 Dodge 5.2

### DESCRIPTION

1970 Dodge Coronet 318 ,5.2 liters V8. Single carburetor ,economical makes a proven 100 km per 20 L.It has a 3 speed manual with a 3.55 rear ratio diff.Interior is in great condition.Has a working AC,installed 4 gas shocks for a firm and comfortable ride.Lots of newly replaced parts ,no fluid leakages 2 new belts,new fuel gauge but needs connecting.all gauges and electrics working well.

#### **BASIC INFO**

Year:

Condition:

Color:

Service history:

1970 Good Green Full Service History

| 1970 Dodge 5.2                          | Price \$12,000                                                         |
|-----------------------------------------|------------------------------------------------------------------------|
| ACCEPTED PAYMENT METH                   | IODS                                                                   |
| Accepted payment methods                | Cash (US Dollar)                                                       |
| DESCRIPTION & LOCATION                  |                                                                        |
| Custom Title:                           | 1970 Dodge Coronet V8                                                  |
| FEATURES                                |                                                                        |
| Features:                               |                                                                        |
| Air Conditioning, Alloy Whee<br>Windows | els, Aux, Bluetooth , Climate Control, Leather interior, Radio, Tintec |
| OTHER INFORMATION                       |                                                                        |
| Power:                                  | 150 hp                                                                 |
| Top speed:                              | 180 km/h                                                               |
| Number of seats:                        | 6                                                                      |
| Engine Size:                            | 5.2 L                                                                  |
| Fuel economy Average:                   | 100 KM/Tank                                                            |
| Fuel economy City:                      | 100 KM/Tank                                                            |