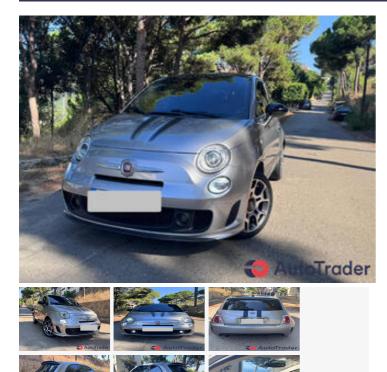

# 2018 Fiat 500 1.4

# Price \$13,000

## DESCRIPTION

Fiat 500 1.4 Turbo Excellent Condition

| 2018      |
|-----------|
| Excellent |
| Silver    |
|           |

| 2018 Fiat 500 1.4             | Price \$13,000                                                 |
|-------------------------------|----------------------------------------------------------------|
| Accepted payment methods:     | Cash (US Dollar)                                               |
| DESCRIPTION & LOCATION        |                                                                |
| Custom Title:                 | Fiat 500 1.4 Turbo                                             |
| FEATURES                      |                                                                |
| FEATURES                      |                                                                |
| Features:                     |                                                                |
| Height adjustable front seats | Spoiler, Bluetooth, Folding rear seat, Flectric Mirrors, Radio |