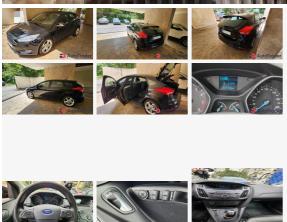

#### **DESCRIPTION**

ford focus 2017, direct from the owner, lebanes source Ford focus 2017, 1.5 ecoboost. 41k KM only from AnB bokhater lebanes company (Germany manufacturing) registered in beirut. Just got out of the warranty (the end of Oct 2023) All services and checks were made on time at the company, (including oil changing) No accidents, no faults at all, Quite perfect AC, Crouse control Speed limit Sepotronic gear, with sport mode Rear sensors Electric mirrors Two original multui functions keys 2 usb and aux ports Very fuel efficient, with a strong engine 150 HP (you don't need to compromise d) Very fun to drive Personal use inside beirut and selling for traveling reasons Give it a look in Beirut, achrafieh Phone number: 81805478

#### **Features:**

12v socket, Air Conditioning, Alloy Wheels, Aux, Bluetooth, Electric Mirrors, Electric Windows, Folding rear seat., Front fog lights, Front/rear adjustable head restraints, Height adjustable front seats, Height adjustable steering column, Radio, Rear fog light