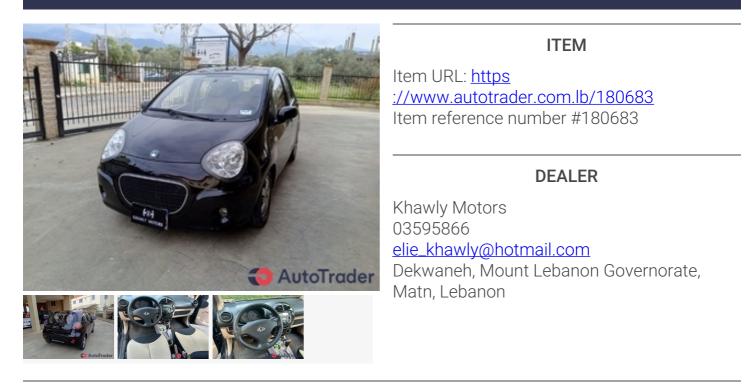

### 2013 Geely LC Panda

### DESCRIPTION

Very good conditions Company source 1.3L 140 000 kms ABS Airbags 4 electrical windows Original rims 4 new tires remote key Khawly Motors - Sayfco Towers Jdaideh 03595866

# BASIC INFOYear:2013Condition:ExcellentColor:BlackService history:Full Service History