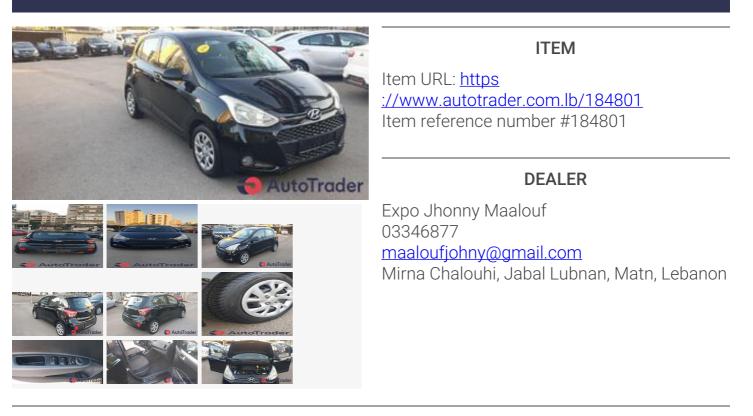

#### DESCRIPTION

hyundai grand i10 source company 2018 f.o black color 4 power windows central lock power steering aux usb bluetooth like new final price is 8000 \$ cash for inquires expo jhonny maalouf jdeidet el meten highway mirna chalouhi facing suzuki

| BASIC INFO |           |  |
|------------|-----------|--|
| Year:      | 2018      |  |
| Condition: | Excellent |  |
| Color:     | Black     |  |
|            |           |  |

#### ACCEPTED PAYMENT METHODS

Accepted payment methods: Cash (Lebanese Pound), Cash (US Dollar)

Price \$8,000

| 2018 Hyundai Grand i 10 1.2 Price \$8,0 |                                                                      |  |
|-----------------------------------------|----------------------------------------------------------------------|--|
| DESCRIPTION & LOCATION                  |                                                                      |  |
| Custom Title:                           | hyundai grand i10 2018 source company f.o like new                   |  |
| FEATURES                                |                                                                      |  |
| Features:                               |                                                                      |  |
| 12v socket, Air Conditionin<br>Radio    | g, Alloy Wheels, Aux, Bluetooth , Climate Control, Electric Mirrors, |  |
| OTHER INFORMATION                       |                                                                      |  |
| Power:                                  | 12 hp                                                                |  |
| Top speed:                              | 200 km/h                                                             |  |
| Number of seats:                        | 5                                                                    |  |