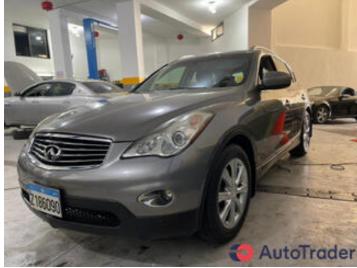

## 2009 Infiniti EX - Series

**Price \$7,500** 

## **DESCRIPTION**

Infinity EX35 2009 160.000 miles Full option car Camera Sensors 7500\$

### **BASIC INFO**

**Year:** 2009

**Condition:** Excellent

**Color:** Grey

| 2009 Infiniti EX - Series | Price \$7,500    |
|---------------------------|------------------|
| Accepted payment methods: | Cash (US Dollar) |
|                           |                  |