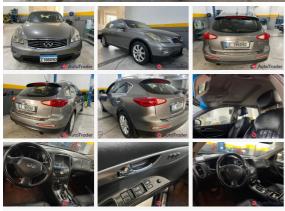

## **DESCRIPTION**

Infinity EX35 2009 160.000 miles Full option car Camera Sensors 7500\$

#### **Features:**

Bluetooth , Electric Mirrors, Climate Control, Alloy Wheels, Electric Windows, Aux, 12v socket, Air Conditioning, Electric seats

# **Safety and security features:**

EBD, Cruise control, Parking sensors, Alarm, Airbags, Service indicator, Power steering, Immobiliser, Remote central locking, Anti-theft system, Child locks, ABS, Tracker