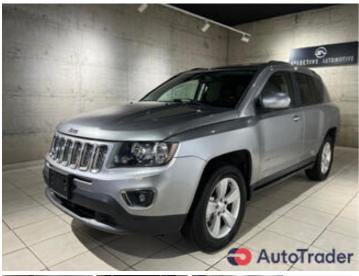

# 2016 Jeep Compass

**Price \$12,500** 

## **DESCRIPTION**

Compass 2016 4x4 85.000 km Fully loaded 12.500

#### **BASIC INFO**

**Year:** 2016

**Condition:** Excellent

Color: Silver

| 2016 Jeep Compass         |                  | Price \$12,500 |
|---------------------------|------------------|----------------|
| Accepted payment methods: | Cash (US Dollar) |                |