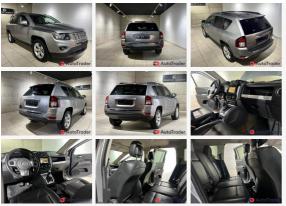

# 2016 Jeep Compass

**Price \$12,500** 

## **DESCRIPTION**

Compass 2016 4x4 85.000 km Fully loaded 12.500

#### **BASIC INFO**

**Year:** 2016

**Condition:** Excellent

Color: Silver

| 2016 Jeep Compass         |                  | Price \$12,500 |
|---------------------------|------------------|----------------|
| Accepted payment methods: | Cash (US Dollar) |                |