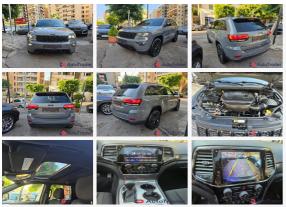

### **DESCRIPTION**

T1929237 ØJeep grand Cherokee 4x4 Ø3.6L v6 300hp Ø ØLaredo X full ØModel 2019 ØForeign us source ØØ ØNardo grey on black ØOdometer 100000mile ØExtremely clean Ø0 faults ØNo major accidents clean Carfax >>> Fully loaded ✓Sunroof ✓ Heated seats ✓ Electric trunk ✓ Keyless entry ✓ Keyless start ✓ Mouse ✓ Multiple off-road driving options ✓ Large touch screen ✓ Daytime running led lights ✓ 20inch black rims ✓ Steering wheel paddle shifts ✓ Rear sensors ✓ Rear camera ✓ Front foglights ✓ Heated mirrors ✓ Blind spot mirror sensors ✓ Wooden interior detailing

## **BASIC INFO**

**Year:** 2019

| 2019 Jeep Grand Cherokee  |                                    | Price \$27,500 |
|---------------------------|------------------------------------|----------------|
| Condition:                | Excellent                          |                |
| Color:                    | Grey                               |                |
| · ·                       |                                    |                |
| ACCEPTED PAYMENT METHODS  |                                    |                |
| Accepted payment methods: | Cash (US Dollar)                   |                |
|                           |                                    |                |
| DESCRIPTION & LOCATION    |                                    |                |
| Custom Title:             | Jeep grand Cherokee Laredo X clean |                |
|                           |                                    |                |
| OTHER INFORMATION         |                                    |                |
| Power:                    | 300 hp                             |                |