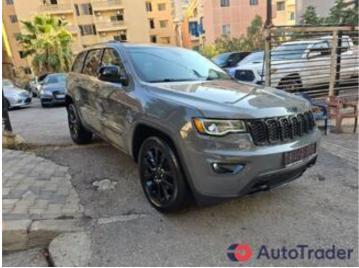

# 2019 Jeep Grand Cherokee

**Price \$27,500** 

### **DESCRIPTION**

T1929237 ØJeep grand Cherokee 4x4 Ø3.6L v6 300hp Ø ØLaredo X full ØModel 2019 ØForeign us source ØØ ØNardo grey on black ØOdometer 100000mile ØExtremely clean Ø0 faults ØNo major accidents clean Carfax >>> Fully loaded ✓Sunroof ✓ Heated seats ✓ Electric trunk ✓ Keyless entry ✓ Keyless start ✓ Mouse ✓ Multiple off-road driving options ✓ Large touch screen ✓ Daytime running led lights ✓ 20inch black rims ✓ Steering wheel paddle shifts ✓ Rear sensors ✓ Rear camera ✓ Front foglights ✓ Heated mirrors ✓ Blind spot mirror sensors ✓ Wooden interior detailing

## **BASIC INFO**

**Year:** 2019

| 2019 Jeep Grand Cherokee  |                                    | Price \$27,500 |
|---------------------------|------------------------------------|----------------|
| Condition:                | Excellent                          |                |
| Color:                    | Grey                               |                |
| · ·                       |                                    |                |
| ACCEPTED PAYMENT METHODS  |                                    |                |
| Accepted payment methods: | Cash (US Dollar)                   |                |
|                           |                                    |                |
| DESCRIPTION & LOCATION    |                                    |                |
| Custom Title:             | Jeep grand Cherokee Laredo X clean |                |
|                           |                                    |                |
| OTHER INFORMATION         |                                    |                |
| Power:                    | 300 hp                             |                |