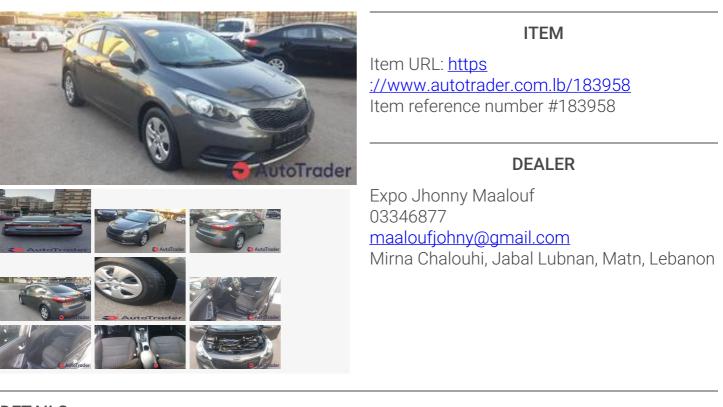

# 2014 Kia Cerato 16

# Price \$7,800

#### DESCRIPTION

kia cerato 2014 source company f.o power windows central lock aux usb bluetooth power steering power windows like new final price is 7800 \$ cash for inquires expo jhonny maalouf jdeidet el meten highway mirna chalouhi facing suzuki