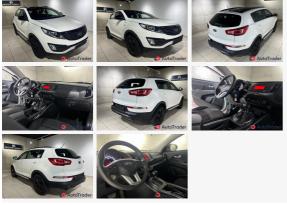

# 2013 Kia Sportage

# **Price \$12,300**

## **DESCRIPTION**

Kia sportage 2013 115.000 km 12.300\$

## **BASIC INFO**

**Year:** 2013

**Condition:** Excellent

Color: White

| 2013 Kia Sportage         |                  | Price \$12,300 |
|---------------------------|------------------|----------------|
| Accepted payment methods: | Cash (US Dollar) |                |