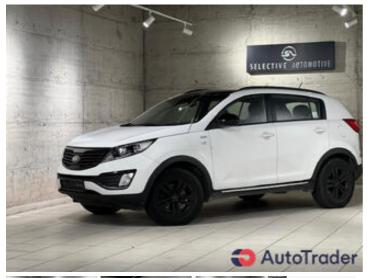

# 2013 Kia Sportage

# **Price \$12,300**

## **DESCRIPTION**

Kia sportage 2013 115.000 km 12.300\$

## **BASIC INFO**

**Year:** 2013

**Condition:** Excellent

Color: White

| 2013 Kia Sportage         |                  | Price \$12,300 |
|---------------------------|------------------|----------------|
| Accepted payment methods: | Cash (US Dollar) |                |