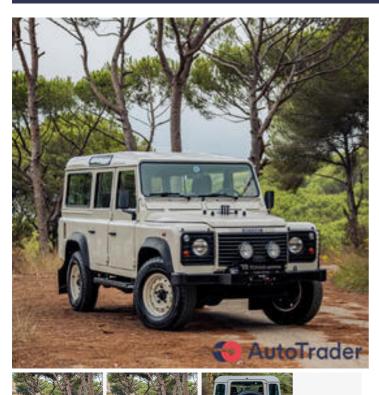

#### 1999 Land Rover Defender

## DESCRIPTION

LAND ROVER DEFENDER 110 1999 COMPANY SOURCE !!! MATCHING NUMBERS !!! THE 1999 LAND ROVER DEFENDER 110 IS A RARE COLLECTOR'S ITEM, FEATURING MATCHING NUMBERS AND UNCOMPROMISING AUTHENTICITY. THIS ICONIC OFF-ROAD LEGEND COMBINES TIMELESS DESIGN WITH UNMATCHED CAPABILITY, MAKING IT A SOUGHT-AFTER VEHICLE FOR ENTHUSIASTS AND COLLECTORS ALIKE. KNOWN FOR ITS RUGGED DURABILITY AND CLASSIC STYLE, THE DEFENDER 110 STANDS AS A SYMBOL OF ADVENTURE AND EXPLORATION. WITH ITS DISTINCTIVE LOOK AND EXCELLENT

# **1999 Land Rover Defender**

CONDITION, THIS 1999 MODEL IS A TRULY UNIQUE OPPORTUNITY TO OWN A PIECE OF AUTOMOTIVE HISTORY !!!

| BASIC INFO                    |                                            |
|-------------------------------|--------------------------------------------|
| Year:<br>Condition:           | 1999<br>Excellent                          |
| Color:                        | White                                      |
| ACCEPTED PAYMENT METHODS      |                                            |
| Accepted payment methods:     | Cash (US Dollar)                           |
| DESCRIPTION & LOCATION        |                                            |
| Custom Title:                 | 1999, COMPANY SOURCE, MATCHING NUMBERS !!! |
| FEATURES                      |                                            |
| Features:                     | Electric Mirrors                           |
| SAFETY                        |                                            |
| Safety and security features: | ABS                                        |