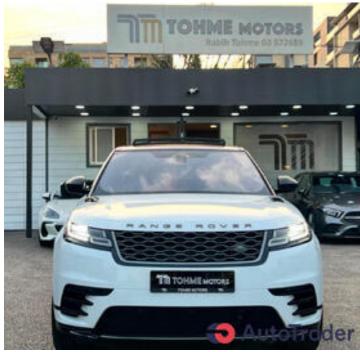

## **DESCRIPTION**

RANGE ROVER VELAR P380 SE R-DYNAMIC 2018 White On Black 64.000Km ONLY !!! 1 OWNER !!! FULLY LOADED !!! EXTREMELY CLEAN !!! > 3.0L V6 SUPERCHARGED ENGINE > 380 HP > AWD > 8 SPEED AUTOMATIC TRANSMISSION - LED HeadLights - R-Dynamic Style - Front + Rear Parking Aid Sensors - Rear View Camera - Blind Spot Assist - Lane Keep Assist - Power Trunk - Panoramic Roof - Keyless Entry / Keyless Go - Leather + Alcantara Seats - Heated Front Seats - MERIDIAN Premium Sound System - Bluetooth/Bluetooth Audio - Multiple Driving Modes - Multifunction Steering Wheel - Paddle Shifters - 20" Glossy Black Rims - Digital Dashboard FACTORY PAINT !!! FULLY SERVICED AND MAINTAINED !!! BRAND

#### **DESCRIPTION & LOCATION**

**Custom Title:** 

LAND ROVER VELAR P380 SE R-DYNAMIC 2018, 64.000Km ONLY, ULTRA CLEAN!