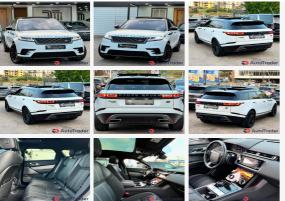

## **DESCRIPTION**

RANGE ROVER VELAR P380 SE R-DYNAMIC 2018 White On Black 64.000Km ONLY !!! 1 OWNER !!! FULLY LOADED !!! EXTREMELY CLEAN !!! > 3.0L V6 SUPERCHARGED ENGINE > 380 HP > AWD > 8 SPEED AUTOMATIC TRANSMISSION - LED HeadLights - R-Dynamic Style - Front + Rear Parking Aid Sensors - Rear View Camera - Blind Spot Assist - Lane Keep Assist - Power Trunk - Panoramic Roof - Keyless Entry / Keyless Go - Leather + Alcantara Seats - Heated Front Seats - MERIDIAN Premium Sound System - Bluetooth/Bluetooth Audio - Multiple Driving Modes - Multifunction Steering Wheel - Paddle Shifters - 20" Glossy Black Rims - Digital Dashboard FACTORY PAINT !!! FULLY SERVICED AND MAINTAINED !!! BRAND

#### **DESCRIPTION & LOCATION**

**Custom Title:** 

LAND ROVER VELAR P380 SE R-DYNAMIC 2018, 64.000Km ONLY, ULTRA CLEAN!

## **FEATURES**

Features:

Satelite Navigation, Height adjustable front seats, Leather interior, Spoiler, Rear fog light, Bluetooth, Sunroof, Keyless entry, Folding rear seat., Electric Mirrors, Radio, Height adjustable steering column, Climate Control, Alloy Wheels, Heated Seats, Keyless Start, Roof Bars, Electric Windows, Front/rear adjustable head restraints, Aux, Air Conditioning, Electric seats, Front fog lights