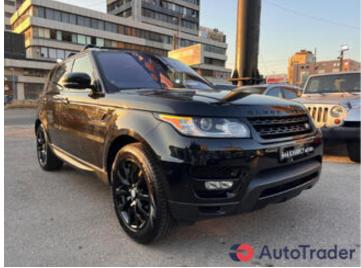

# 2016 Land Rover Range Rover Super Charged

Price \$0

### **DESCRIPTION**

RANGE ROVER SPORT 2016 HSE SUPERCHARGED Black On Black 112.000 miles!! 1 OWNER 
ALL SERVICES AND MAINTENANCE DONE CLEANEST IN THE MARKET \$\mathbb{\text{\mathbb{R}}} > 3.0L
SuperCharged V6 ENGINE > 340HP > 8 Speed Automatic Transmission - Xenon/LED Head
Lights - Front + Rear Parking Aid Sensors - Rear Camera - Auto-Park Assist - Blind Spot Assist Panoramic Roof - Bluetooth/Bluetooth Audio - MERIDIAN Premium Sound System - Power
Trunk - Black Piano Wood - Multifunction Steering Wheel - Rear AC Functions - Heated Front
Seats And Much Much More To List ... The Range Rover Vogue Supercharged V6 is Equipped
with a Powerful Engine that Generates 340HP, in Addition to the Comfort and Driving Pleasure
!! For more info call 03595866