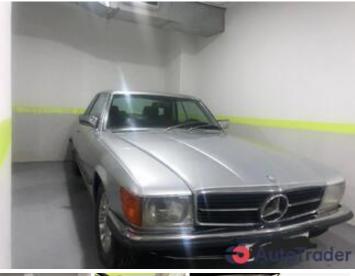

## 1976 Mercedes-Benz 240/260/280 2.8

**Price \$11,000** 

### **DESCRIPTION**

280SLC, sport classic, good condition

## **BASIC INFO**

Year: 1976
Condition: Good
Color: Silver

**Service history:** Not Applicable

# 1976 Mercedes-Benz 240/260/280 2.8

Price \$11,000

**DESCRIPTION & LOCATION** 

**Custom Title:** 280 SLC

**FEATURES** 

Alloy Wheels, Leather interior, Sunroof **Features:** 

**OTHER INFORMATION** 

Number of seats: