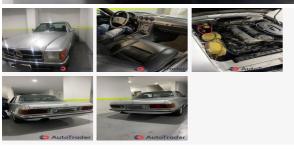

## 1976 Mercedes-Benz 240/260/280 2.8

**Price \$11,000** 

### **DESCRIPTION**

280SLC, sport classic, good condition

## **BASIC INFO**

Year: 1976
Condition: Good
Color: Silver

**Service history:** Not Applicable

# 1976 Mercedes-Benz 240/260/280 2.8

Price \$11,000

**DESCRIPTION & LOCATION** 

**Custom Title:** 280 SLC

**FEATURES** 

Alloy Wheels, Leather interior, Sunroof **Features:** 

**OTHER INFORMATION** 

Number of seats: