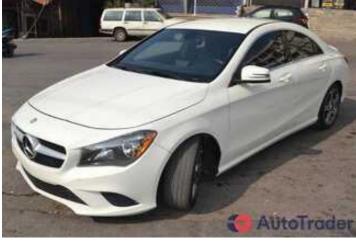

## 2014 Mercedes-Benz CLA

Price \$16,000

## **DESCRIPTION**

Mercedes CLA 250 (4Matic) Model 2014 New arrival - German Origin Alloy wheels Attention Assist function - Tyre pressure monitoring system leather seats - Air conditioning - Airbags -ABS - AM/FM Radio - ESP Power Windows - Power Locks - Bluetooth System - 7Gears - Power Seats Rear Camera and sensors

## **BASIC INFO**

Year: 2014

**Condition:** Excellent

Color: White

**2**/2