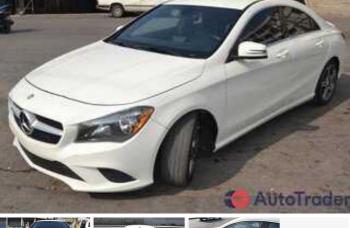

## 2014 Mercedes-Benz CLA

Price \$16,000

## **DESCRIPTION**

Mercedes CLA 250 (4Matic) Model 2014 New arrival - German Origin Alloy wheels Attention Assist function - Tyre pressure monitoring system leather seats - Air conditioning - Airbags -ABS - AM/FM Radio - ESP Power Windows - Power Locks - Bluetooth System - 7Gears - Power Seats Rear Camera and sensors

## **BASIC INFO**

Year: 2014

**Condition:** Excellent

Color: White

**2**/2