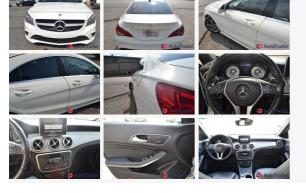

## **DESCRIPTION**

Mercedes CLA 250 (4Matic) Model 2014 New arrival - German Origin Alloy wheels Attention Assist function - Tyre pressure monitoring system leather seats - Air conditioning - Airbags -ABS - AM/FM Radio - ESP Power Windows - Power Locks - Bluetooth System - 7Gears - Power Seats Rear Camera and sensors

### **Features:**

Air Conditioning, Alloy Wheels, Aux, Bluetooth , Electric Mirrors, Electric seats, Electric Windows, Front fog lights, Heated Seats, Height adjustable front seats, Height adjustable steering column, Keyless entry, Keyless Start, Leather interior, Radio

# **Safety and security features:**

ABS, Airbags, Alarm, Anti-theft system, Child locks, EBD, Parking sensors, Remote central locking