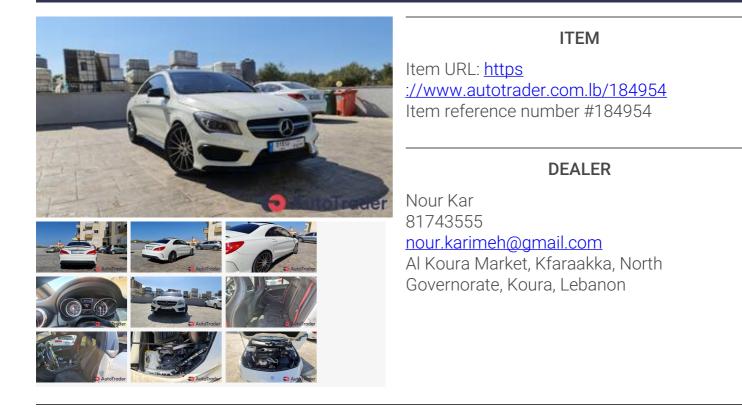

## 2015 Mercedes-Benz CLA 45

#### DESCRIPTION

This Mercedes CLA 45 AMG is in excellent condition, meticulously maintained, with all services up-to-date. A high-performance German-engineered car with full options package, providing the ultimate driving experience. Sleek design, powerful engine, and packed with advanced features. Ready to drive with no issues. Don't miss the chance to own this stunning vehicle!

#### **BASIC INFO**

Year: Condition: Color:

Service history:

2015 Excellent White Full Service History

| 2015 Mercedes-Benz CLA 45 | Price \$21,000                                                                                                                                                 |
|---------------------------|----------------------------------------------------------------------------------------------------------------------------------------------------------------|
| Accepted payment methods: | Cash (US Dollar)                                                                                                                                               |
| DESCRIPTION & LOCATION    |                                                                                                                                                                |
| Custom Title:             | clean Title                                                                                                                                                    |
| FEATURES                  |                                                                                                                                                                |
| Features:                 |                                                                                                                                                                |
| 0.1                       | aux, Bluetooth , Climate Control, Electric Mirrors, Electric seats,<br>stable front seats, Height adjustable steering column, Radio,<br>inroof, Tinted Windows |
| OTHER INFORMATION         |                                                                                                                                                                |
| Power:                    | 382 hp                                                                                                                                                         |