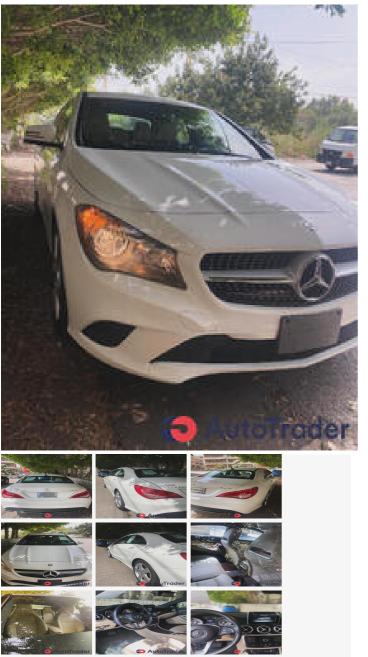

# 2016 Mercedes-Benz CLA 2.0

#### DESCRIPTION

Cla250 4matic 2016 Not registered in lebanon ajnabeye Very clean no problems

Price \$16,500

| 2016 Mercedes-Benz CLA 2. | Price \$16,500   |
|---------------------------|------------------|
| BASIC INFO                |                  |
| Year:                     | 2016             |
| Condition:                | Excellent        |
| Color:                    | White            |
| I                         |                  |
| ACCEPTED PAYMENT METHODS  |                  |
| Accepted payment methods: | Cash (US Dollar) |
| I                         |                  |
| OTHER INFORMATION         |                  |
| Engine Size:              | 2.0 L            |
| -                         |                  |
|                           |                  |