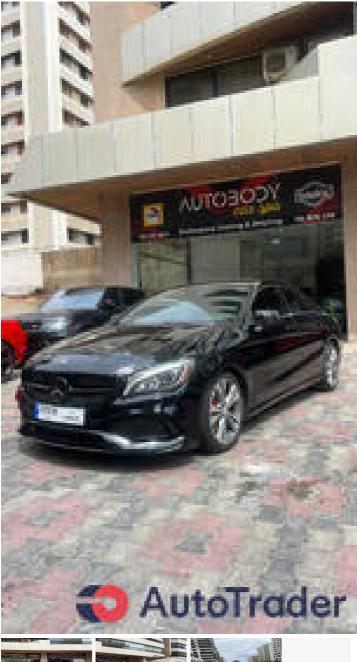

## 2019 Mercedes-Benz CLA

## Price \$22,500

#### DEALER

Mohamad Naim 76918771 Ramleh Al Bayda, Beirut, Mount Lebanon Governorate, Baabda, Lebanon

| 2019 Mercedes-Benz CLA                                                                                                                                                                                  |                      | Price \$22,500 |
|---------------------------------------------------------------------------------------------------------------------------------------------------------------------------------------------------------|----------------------|----------------|
| DETAILS                                                                                                                                                                                                 |                      |                |
| Posted on :                                                                                                                                                                                             | 24/08/2024           |                |
| DESCRIPTION                                                                                                                                                                                             |                      |                |
| Cla 250 2019 Black on beige Very clean car Low mileage                                                                                                                                                  |                      |                |
| BASIC INFO                                                                                                                                                                                              |                      |                |
| Year:                                                                                                                                                                                                   | 2019                 |                |
| Condition:                                                                                                                                                                                              | Excellent            |                |
| Color:                                                                                                                                                                                                  | Black                |                |
| Service history:                                                                                                                                                                                        | Full Service History |                |
| ACCEPTED PAYMENT METHODS                                                                                                                                                                                |                      |                |
| Accepted payment methods:                                                                                                                                                                               | Cash (US Dollar)     |                |
| DESCRIPTION & LOCATION                                                                                                                                                                                  |                      |                |
| Custom Title:                                                                                                                                                                                           | Mercedes CLA250 2019 |                |
| FEATURES                                                                                                                                                                                                |                      |                |
| Features:                                                                                                                                                                                               |                      |                |
| Leather interior, Tinted Windows, Rear fog light, Bluetooth , Folding rear seat. , Radio, Height<br>adjustable steering column, Heated Seats, Keyless Start, Roof Bars, 12v socket, Air<br>Conditioning |                      |                |
| OTHER INFORMATION                                                                                                                                                                                       |                      |                |
| Number of seats:                                                                                                                                                                                        | 5                    |                |
| SAFETY                                                                                                                                                                                                  |                      |                |
| Safety and security features:                                                                                                                                                                           |                      |                |