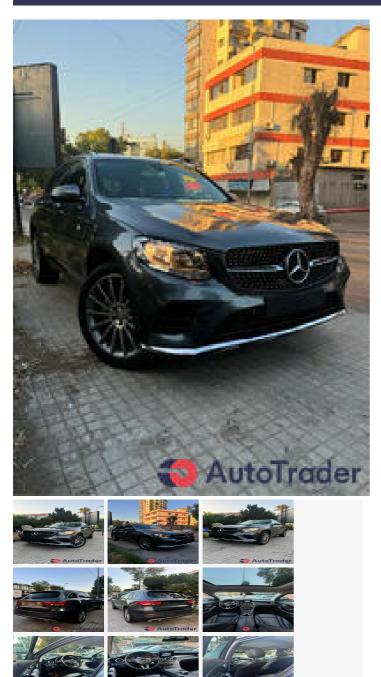

## DESCRIPTION

Mercedes GLC300 2016 Look AMG Mileage:139,000 Miles Gray on black Rear sensors Rear

# 2016 Mercedes-Benz GLC 2.0Price \$26,500camera Blind spot Panoramic sunroof Folding mirros Recaro seats Heated seats Electrical<br/>seats Electrical trunk 20 inch rims orignal

| BASIC INFO                |                       |  |
|---------------------------|-----------------------|--|
| Year:                     | 2016                  |  |
| Condition:                | Poor                  |  |
| Color:                    | Grey                  |  |
| I                         |                       |  |
| ACCEPTED PAYMENT METHODS  |                       |  |
| Accepted payment methods: | Cash (US Dollar)      |  |
| I                         |                       |  |
| DESCRIPTION & LOCATION    |                       |  |
| Custom Title:             | Mercedes GLC 300 2016 |  |
|                           |                       |  |
|                           |                       |  |