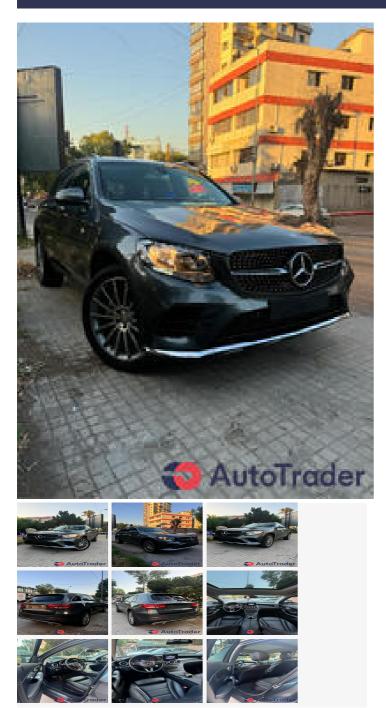

### DESCRIPTION

Mercedes GLC300 2016 Look AMG Mileage:139,000 Miles Gray on black Rear sensors Rear

# 2016 Mercedes-Benz GLC 2.0Price \$26,500camera Blind spot Panoramic sunroof Folding mirros Recaro seats Heated seats Electrical<br/>seats Electrical trunk 20 inch rims orignal

| BASIC INFO                |                       |  |
|---------------------------|-----------------------|--|
| Year:                     | 2016                  |  |
| Condition:                | Poor                  |  |
| Color:                    | Grey                  |  |
| I                         |                       |  |
| ACCEPTED PAYMENT METHODS  |                       |  |
| Accepted payment methods: | Cash (US Dollar)      |  |
| I                         |                       |  |
| DESCRIPTION & LOCATION    |                       |  |
| Custom Title:             | Mercedes GLC 300 2016 |  |
|                           |                       |  |
|                           |                       |  |