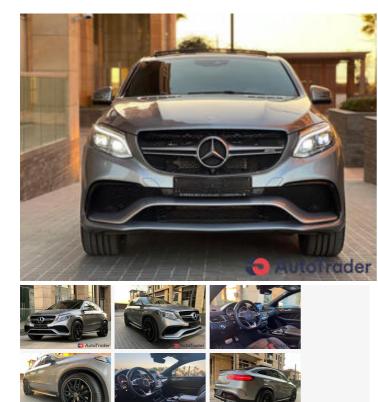

## 2016 Mercedes-Benz GLE

## Price \$68,000

### DESCRIPTION

GLE 63s 2016 75.000 km Compan source 1 owner AMG Package Fully loaded car 68.000\$

| BASIC INFO |           |
|------------|-----------|
| Year:      | 2016      |
| Condition: | Excellent |
| Color:     | Grey      |
|            |           |