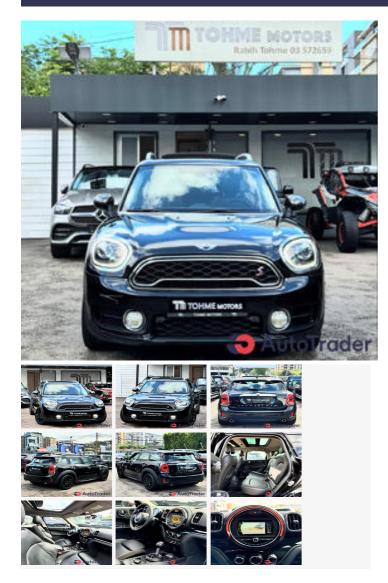

# DESCRIPTION

MINI COOPER COUNTRYMAN ALL4S 2017 Black On Black BASSOUL & HNEINE ORIGINAL SOURCE !!! SUPER CLEAN !!! > 2.0L TURBO ENGINE > 189 HP > AWD > 6 SPEED AUTOMATIC TRANSMISSION - Xenon + LED Head Lights - Parking Aid Sensors - Rear View Camera -Panoramic Roof - Leather Seats - Multifunction Steering Wheel - Multiple Driving Modes - LED Interior Ambiant Lights - Premium Sound System - Bluetooth / Bluetooth Audio NO ACCIDENTS !!!

MINI COOPER COUNTRYMAN ALL4S 2017, Bassoul&Hneine Leb Source, 1 Owner