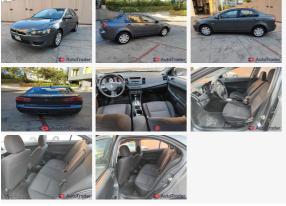

# 2010 Mitsubishi Lancer

**Price \$6,500** 

### **BASIC INFO**

**Year:** 2010

**Condition:** Excellent

Color: Grey

/2

| 2010 Mitsubishi Lancer    |                       | Price \$6,500 |
|---------------------------|-----------------------|---------------|
| Accepted payment methods: | Cash (Lebanese Pound) |               |
|                           |                       |               |
| DESCRIPTION & LOCATION    |                       |               |
| Custom Title:             | toni                  |               |