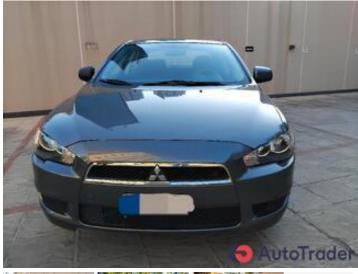

# 2010 Mitsubishi Lancer

**Price \$6,500** 

### **BASIC INFO**

**Year:** 2010

**Condition:** Excellent

Color: Grey

/2

| 2010 Mitsubishi Lancer    |                       | Price \$6,500 |
|---------------------------|-----------------------|---------------|
| Accepted payment methods: | Cash (Lebanese Pound) |               |
|                           |                       |               |
| DESCRIPTION & LOCATION    |                       |               |
| Custom Title:             | toni                  |               |