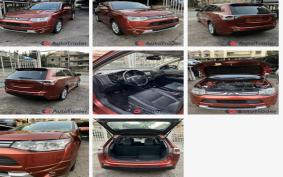

# 2014 Mitsubishi Outlander

**Price \$12,500** 

### **DESCRIPTION**

Clean Car 7 Seats 4WD

# 2014 Mitsubishi Outlander

Price \$12,500

**BASIC INFO** 

Year: 2014

Excellent **Condition:** 

**Color:** Orange

**ACCEPTED PAYMENT METHODS** 

Accepted payment methods: Cash (US Dollar)

**DESCRIPTION & LOCATION** 

**Custom Title:** Mitsubishi Outlander XLE