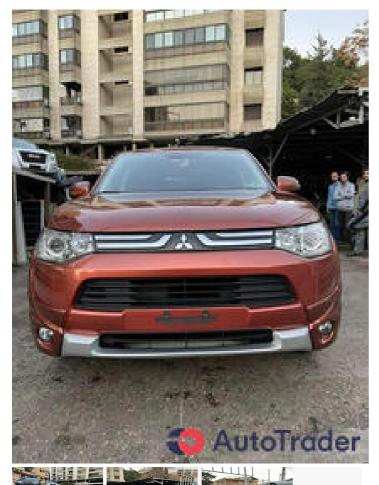

# 2014 Mitsubishi Outlander

**Price \$12,500** 

### **DESCRIPTION**

Clean Car 7 Seats 4WD

# 2014 Mitsubishi Outlander

Price \$12,500

**BASIC INFO** 

Year: 2014

Excellent **Condition:** 

**Color:** Orange

**ACCEPTED PAYMENT METHODS** 

Accepted payment methods: Cash (US Dollar)

**DESCRIPTION & LOCATION** 

**Custom Title:** Mitsubishi Outlander XLE