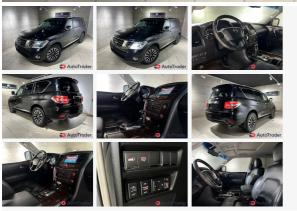

## **DESCRIPTION**

Nissan Patrol 2011 130.000 km Platinum Fully loaded 7 seaters Camera Sensors 19.900\$

## **BASIC INFO**

2011 Year:

**Condition:** Excellent

Color: Black

| 2011 Nissan Patrol        | Price \$19,900   |
|---------------------------|------------------|
| Accepted payment methods: | Cash (US Dollar) |