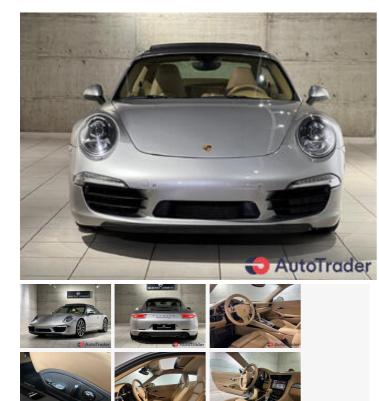

# 2012 Porsche Carrera S

## Price \$67,000

### DESCRIPTION

Porsche carrera S 2012 40.000 km Company sources Fully loaded car 67.000\$

| BASIC INFO |           |
|------------|-----------|
| Year:      | 2012      |
| Condition: | Excellent |
| Color:     | Silver    |
|            |           |