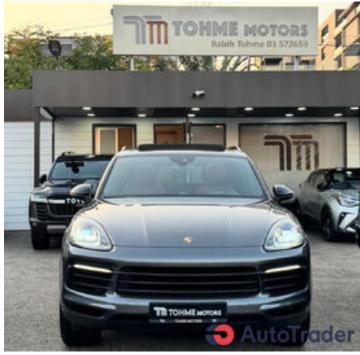

# 2019 Porsche Cayenne

Price \$67,000

### **DESCRIPTION**

PORSCHE CAYENNE 2019 Grey On Red PORSCHE CENTRE LEBANON SOURCE !!! FULLY SERVICED & MAINTAINED !!! LOADED WITH OPTIONS !!! SUPER CLEAN !!! > 3.0L V6 TURBOCHARGED ENGINE > 335 HP > 8 SPEED AUTOMATIC TRANSMISSION > AWD - 4 Points LED HeadLights - Front + Rear Parkinh Aid Sensors - Rear View Camera - Panoramic Roof - Dual Power Trunk - 21' Bicolor Rims - Roof Rails - Side Steps - Keyless Go - LED Interior Ambiant Lights - Extended Leather Kit - Red Stitching On Black Leather - Multiple Driving Modes - Multifunction Steering Wheel - Paddle Shifters - Chrono Package - Carbon Package -

## 2019 Porsche Cayenne

**Price \$67,000** 

Navigation System THIS 2019 PORSCHE CAYENNE COMBINES LUXURY AND POWER WITH ITS BOLD DESIGN, ADVANCED TECHNOLOGY, AND THRILLING PERFORMANCE, MAKING EVERY DRIVE AN EXHILARATING EXPERIENCE !!!

#### **DESCRIPTION & LOCATION**

**Custom Title:** 

PORSCHE CAYENNE 2019, PORSCHE CENTRE LEB SOURCE, ULTRA CLEAN !!!