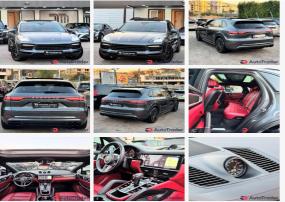

### **DESCRIPTION**

PORSCHE CAYENNE 2019 Grey On Red PORSCHE CENTRE LEBANON SOURCE !!! FULLY SERVICED & MAINTAINED !!! LOADED WITH OPTIONS !!! SUPER CLEAN !!! > 3.0L V6 TURBOCHARGED ENGINE > 335 HP > 8 SPEED AUTOMATIC TRANSMISSION > AWD - 4 Points LED HeadLights - Front + Rear Parkinh Aid Sensors - Rear View Camera - Panoramic Roof - Dual Power Trunk - 21' Bicolor Rims - Roof Rails - Side Steps - Keyless Go - LED Interior Ambiant Lights - Extended Leather Kit - Red Stitching On Black Leather - Multiple Driving Modes - Multifunction Steering Wheel - Paddle Shifters - Chrono Package - Carbon Package -

## **FEATURES**

Features:

Satelite Navigation, Height adjustable front seats, Leather interior, Spoiler, Rear fog light, Bluetooth, Sunroof, Keyless entry, Folding rear seat., Electric Mirrors, Radio, Height adjustable steering column, Climate Control, Alloy Wheels, Heated Seats, Keyless Start, Roof Bars, Electric Windows, Aux, Air Conditioning, Electric seats