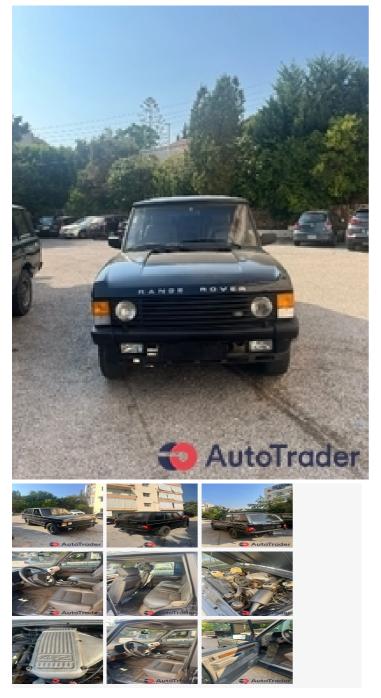

### 1990 Rover 4.2

# Price \$5,200

# DESCRIPTION

Range Rover Classic 1990 is now for sale at 5,200\$ .With engine 4.2 V8 , automatic transmission in a good mechanic condition.

| 1990 Rover 4.2                        |                                   | Price \$5,200 |
|---------------------------------------|-----------------------------------|---------------|
| BASIC INFO                            |                                   |               |
| Year:                                 | 1990                              |               |
| Condition:                            | Good                              |               |
| Color:                                | Black                             |               |
| Service history:                      | Full Service History              |               |
| ·                                     |                                   |               |
| ACCEPTED PAYMENT METHODS              |                                   |               |
| Accepted payment methods:             | Cash (US Dollar)                  |               |
| · · · · · · · · · · · · · · · · · · · |                                   |               |
| <b>DESCRIPTION &amp; LOCATION</b>     |                                   |               |
| Custom Title:                         | range rover classic 1990 for sale |               |
| I                                     |                                   |               |
| FEATURES                              |                                   |               |
| Features:                             | Leather interior                  |               |
| I                                     |                                   |               |
| OTHER INFORMATION                     |                                   |               |
| Engine Size:                          | 4.2 L                             |               |
| Fuel economy Average:                 | 0 KM/Tank                         |               |
| Fuel economy City:                    | 0 KM/Tank                         |               |
| Fuel economy Highway:                 | 0 KM/Tank                         |               |