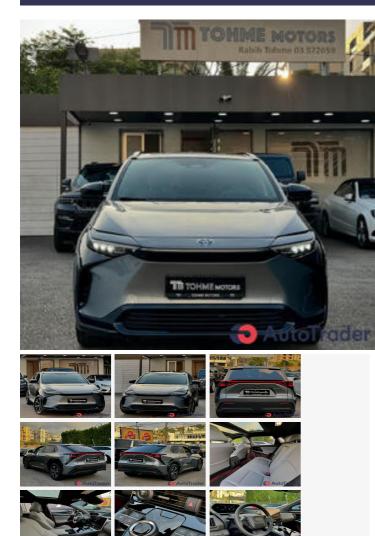

### DESCRIPTION

TOYOTA BZ4X X-MODE PRO (4WD) FULL ELECTRIC Grey On Light Grey 5.000Km ONLY !!! (BARELY USED) !!! LOADED WITH OPTIONS !!! > BATTERY CAPACITY : 71.4KWh > RANGE : 510Km > 215 HP - Full LED Head Lights - Front + Rear Parking Aid Sensors - 360• Cameras -Full Leather Seats - Panoramic Roof - Lane Keep Assist - Collision Prevention Assist - Adaptive Cruise Control - Multifunction Steering Wheel - Keyless Entry / Keyless Go - X-MODE - Multiple Driving Modes - Ventilated / Heated Seats - Heated Steering Wheel ALWAYS OFFERED FOR THE BEST PRICE IN THE MARKET !!!

#### **Custom Title:**

TOYOTA BZ4X X-MODE PRO AWD 2022, 5.000Km ONLY, LOADED WITH OPTIONS !!!