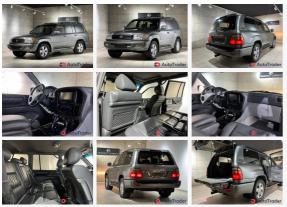

## **DESCRIPTION**

Land Cruiser 2001 V8 1 owner Super clean car 16.800\$ 160.000 km

#### **BASIC INFO**

**Year:** 2001

**Condition:** Excellent

**Color:** Grey

| 2001 Toyota Land Cruiser  | Price \$16,800   |
|---------------------------|------------------|
| Accepted payment methods: | Cash (US Dollar) |