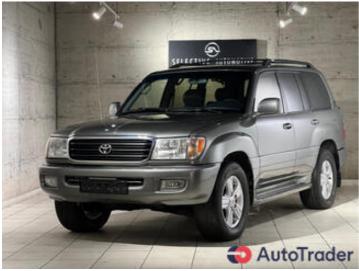

# 2001 Toyota Land Cruiser

Price \$16,800

## **DESCRIPTION**

Land Cruiser 2001 V8 1 owner Super clean car 16.800\$ 160.000 km

#### **BASIC INFO**

**Year:** 2001

**Condition:** Excellent

**Color:** Grey

| 2001 Toyota Land Cruiser  | Price \$16,800   |
|---------------------------|------------------|
| Accepted payment methods: | Cash (US Dollar) |