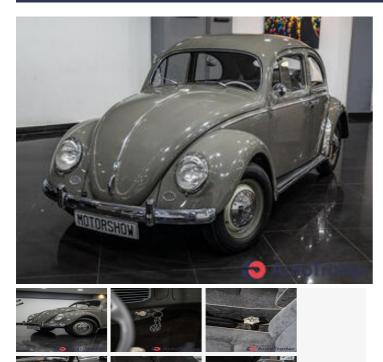

## 1969 Volkswagen Beetle

### DESCRIPTION

Volkswagen 1953 Split Window

#### **BASIC INFO** Year: 1969 **Condition:** Excellent Color:

Grey

Price \$0

| 1969 Volkswagen Beetle        | Price \$0                |
|-------------------------------|--------------------------|
| Accepted payment methods:     | Cash (US Dollar)         |
| FEATURES                      |                          |
| Features:                     | Alloy Wheels, 12v socket |
| SAFETY                        |                          |
| Safety and security features: | ABS                      |