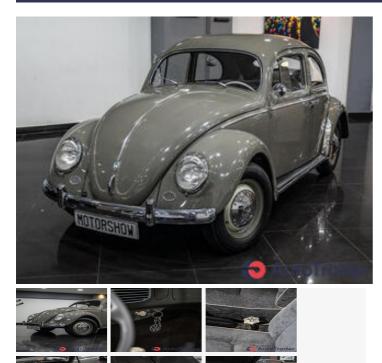

# 1969 Volkswagen Beetle

## DESCRIPTION

Volkswagen 1953 Split Window

#### **BASIC INFO** Year: 1969 **Condition:** Excellent Color:

Grey

Price \$0

| 1969 Volkswagen Beetle        | Price \$0                |
|-------------------------------|--------------------------|
| Accepted payment methods:     | Cash (US Dollar)         |
| FEATURES                      |                          |
| Features:                     | Alloy Wheels, 12v socket |
| SAFETY                        |                          |
| Safety and security features: | ABS                      |