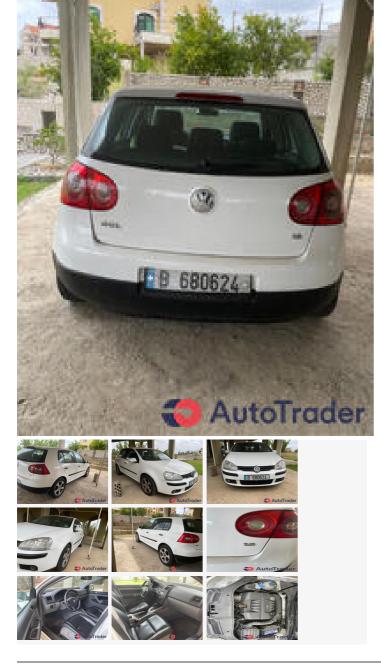

## 2006 Volkswagen Golf 1

## DESCRIPTION

Glof 5 1.6 model 2006 like new Phone number 70 249 349

Price \$3,900

| 2006 Volkswagen Golf 1    |                                         | Price \$3,900 |
|---------------------------|-----------------------------------------|---------------|
| BASIC INFO                |                                         |               |
| Year:                     | 2006                                    |               |
| Condition:                | Good                                    |               |
| Color:                    | White                                   |               |
| ACCEPTED PAYMENT METHODS  |                                         |               |
| Accepted payment methods: | Cash (Lebanese Pound), Cash (US Dollar) |               |
| DESCRIPTION & LOCATION    |                                         |               |
| Custom Title:             | Golf 5 1.6 model 2006                   |               |
| FEATURES                  |                                         |               |
| Features:                 | Radio                                   |               |
| OTHER INFORMATION         |                                         |               |
| Power:                    | 100 hp                                  |               |
| Top speed:                | 260 km/h                                |               |
| Number of seats:          | 4                                       |               |
| Engine Size:              | 1 L                                     |               |
| Fuel economy Average:     | 250 KM/Tank                             |               |
| Fuel economy City:        | 300 KM/Tank                             |               |
| Fuel economy Highway:     | 250 KM/Tank                             |               |
|                           |                                         |               |