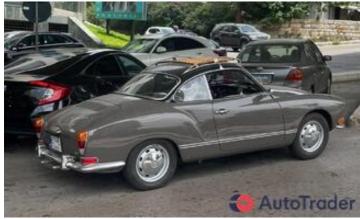

# 1970 Volkswagen Karmann-Ghia 1600

Price \$60,000

#### **BASIC INFO**

1970 Year:

**Condition:** Excellent

Color: Grey

**Service history:** Full Service History