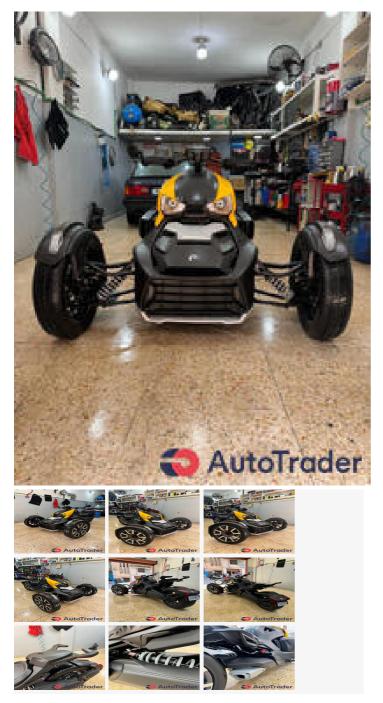

### 2019 CAN-AM Maverick

# Price \$15,500

### DESCRIPTION

Can-Am Ryker Race Edition Very Clean Motorcycle Displacement: 900 CC Engine Type: Inline 3 Cylinders, 4 Stroke CVT Transmission, Digital Instrumentation and more. 71359656

| 2019 CAN-AM Maverick        |                                                | Price \$15,500 |
|-----------------------------|------------------------------------------------|----------------|
| BASIC INFO                  |                                                |                |
| Mileage:                    | 200 km                                         |                |
| Fuel type:                  | Benzene                                        |                |
| Transmission:               | Automatic transmission                         |                |
| Condition:                  | New                                            |                |
| ACCEPTED PAYMENT METHODS    |                                                |                |
| Accepted payment methods:   | Cash (US Dollar)                               |                |
| DESCRIPTION & LOCATION      |                                                |                |
| Custom Title:               | Can-Am Ryker Race Edition                      |                |
| OTHER INFORMATION           |                                                |                |
| Color:                      | Yellow                                         |                |
| SAFETY                      |                                                |                |
| Safety & Security features: | ABS                                            |                |
| FEATURES                    |                                                |                |
| Features:                   | Electric Starter, Catalytic Converter, Windshi | eld            |