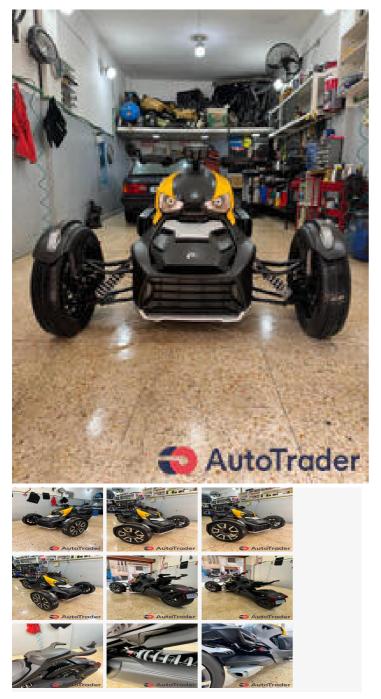

## 2019 CAN-AM Maverick

# Price \$15,500

## DESCRIPTION

Can-Am Ryker Race Edition Very Clean Motorcycle Displacement: 900 CC Engine Type: Inline 3 Cylinders, 4 Stroke CVT Transmission, Digital Instrumentation and more. 71359656

| 2019 CAN-AM Maverick        |                                                | Price \$15,500 |
|-----------------------------|------------------------------------------------|----------------|
| BASIC INFO                  |                                                |                |
| Mileage:                    | 200 km                                         |                |
| Fuel type:                  | Benzene                                        |                |
| Transmission:               | Automatic transmission                         |                |
| Condition:                  | New                                            |                |
| ACCEPTED PAYMENT METHODS    |                                                |                |
| Accepted payment methods:   | Cash (US Dollar)                               |                |
| DESCRIPTION & LOCATION      |                                                |                |
| Custom Title:               | Can-Am Ryker Race Edition                      |                |
| OTHER INFORMATION           |                                                |                |
| Color:                      | Yellow                                         |                |
| SAFETY                      |                                                |                |
| Safety & Security features: | ABS                                            |                |
| FEATURES                    |                                                |                |
| Features:                   | Electric Starter, Catalytic Converter, Windshi | eld            |