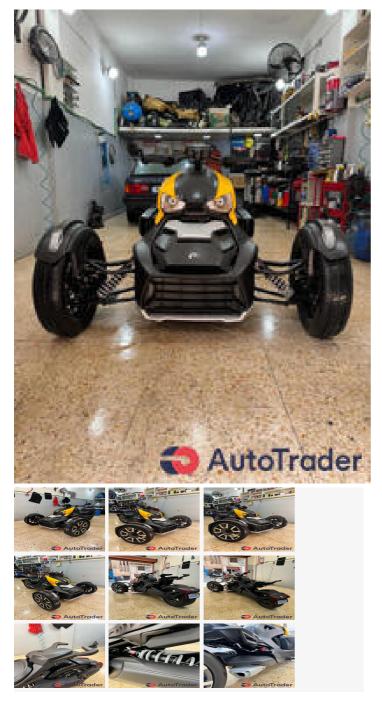

#### 2019 CAN-AM Maverick

# Price \$15,500

## DESCRIPTION

Can-Am Ryker Race Edition Very Clean Motorcycle Displacement: 900 CC Engine Type: Inline 3 Cylinders, 4 Stroke CVT Transmission, Digital Instrumentation and more. 71359656

| 2019 CAN-AM Maverick        |                                                | Price \$15,500 |
|-----------------------------|------------------------------------------------|----------------|
| BASIC INFO                  |                                                |                |
| Mileage:                    | 200 km                                         |                |
| Fuel type:                  | Benzene                                        |                |
| Transmission:               | Automatic transmission                         |                |
| Condition:                  | New                                            |                |
| ACCEPTED PAYMENT METHODS    |                                                |                |
| Accepted payment methods:   | Cash (US Dollar)                               |                |
| DESCRIPTION & LOCATION      |                                                |                |
| Custom Title:               | Can-Am Ryker Race Edition                      |                |
| OTHER INFORMATION           |                                                |                |
| Color:                      | Yellow                                         |                |
| SAFETY                      |                                                |                |
| Safety & Security features: | ABS                                            |                |
| FEATURES                    |                                                |                |
| Features:                   | Electric Starter, Catalytic Converter, Windshi | eld            |