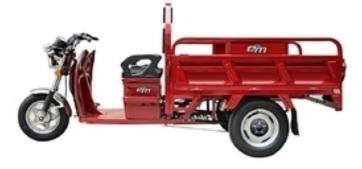

## 2023 EM Tricycle Pili

## Price \$2,000

### DESCRIPTION

EM Electric Tricycle Pili \$2,000 E-Motor: 60V 1200W anti back slide Controller: 24 tubes 55A Soft start Rear suspension: 5 steel plates spring each side Max. Loading Capacity: 500 Kg Max. Speed: 45 km/h