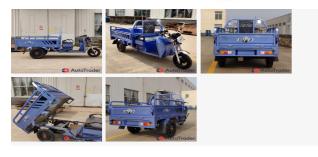

### DESCRIPTION

EM Electric Tricycle XW6C-CW7 \$1,950 E-Motor: 60V 1000W Cargo box size: 1460\*1000mm Controller: 24 tube MOS Max. Speed: 45km/h Curb Weight: 265Kg (w/o batteries) with alarm, Led headlight Charging time: 6 – 8 Hours Mileage per Charge: 80 (Km) Loading Capacity: 500kg