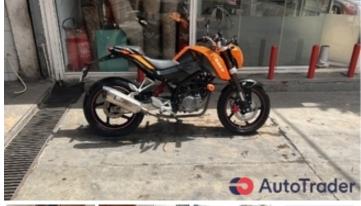

# 2010 KTM 250sx 250

**Price \$1,300** 

# **BASIC INFO**

Mileage: 12000 km Power: 250 hp

**Fuel type:** Benzene

**Transmission:** Manual gearbox

**Condition:** Used

**Drive mode:** Chain drive

| 2010 KTM 250sx 250                   | Price \$1,300    |
|--------------------------------------|------------------|
| Accepted payment methods:            | Cash (US Dollar) |
| DESCRIPTION & LOCATION Custom Title: | KTM DDF 250 CC   |
| OTHER INFORMATION Color:             | Orange           |
| SAFETY Safety & Security features:   | Roll-over Bar    |
| FEATURES Features:                   | Electric Starter |