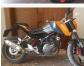

# 2010 KTM 250sx 250

**Price \$1,300** 

# **BASIC INFO**

Mileage: 12000 km Power: 250 hp

**Fuel type:** Benzene

**Transmission:** Manual gearbox

**Condition:** Used

**Drive mode:** Chain drive

| 2010 KTM 250sx 250                   | Price \$1,300    |
|--------------------------------------|------------------|
| Accepted payment methods:            | Cash (US Dollar) |
| DESCRIPTION & LOCATION Custom Title: | KTM DDF 250 CC   |
| OTHER INFORMATION Color:             | Orange           |
| SAFETY Safety & Security features:   | Roll-over Bar    |
| FEATURES Features:                   | Electric Starter |