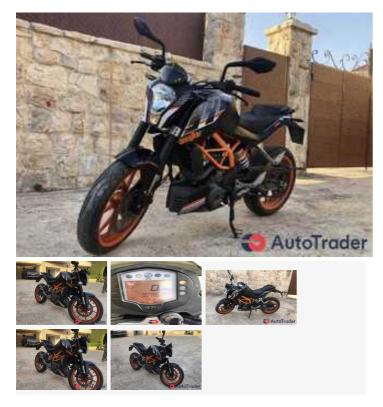

### 2015 KTM Duke

#### Price \$2,600

#### DESCRIPTION

**BASIC INFO** 

Mileage:

Power:

Fuel type:

**Transmission:** 

Condition:

Drive mode:

# 20000 km 390 hp Benzene Manual gearbox Used Shaft drive