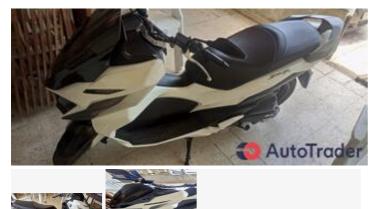

### 2022 SYM Jet X 200

## DESCRIPTION

this is a used sym jet x 200cc in mint condition it might have some scratches but it's the most reliable bike I want to upgrade to a sports bike so I'm selling this one cheap I bought it after it came out for 2700\$ and unfortunately I'm gonna sell it for 1800\$

### ACCEPTED PAYMENT METHODS

Accepted payment methods: Cash (US Dollar)

| 2022 SYM Jet X 200                                                  |                    | Price \$1,799 |  |
|---------------------------------------------------------------------|--------------------|---------------|--|
| DESCRIPTION & LOCATION                                              |                    |               |  |
| Custom Title:                                                       | sym jet x 200cc    |               |  |
| OTHER INFORMATION                                                   |                    |               |  |
| Service history:                                                    | No Service History |               |  |
| Color:                                                              | Black              |               |  |
| SAFETY                                                              |                    |               |  |
| Safety & Security features:                                         | ABS                |               |  |
| FEATURES                                                            |                    |               |  |
| Features:                                                           |                    |               |  |
| Box, Catalytic Converter, Electric Starter, Luggage box, Windshield |                    |               |  |