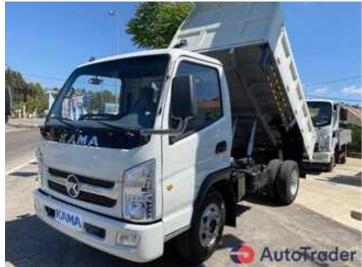

# 2025 KAMA 3040 Price \$0

## **DESCRIPTION**

Factory Warranty 2 years / 60,000 KM 2024,2025 Very reasonable and affordable genuine spare parts prices Engine: 2.8L Turbo Charged with Intercooler Overall Dimensions (LxWxH) (mm): 5200\*2100\*2450 Cargo Dimensions (LxWxH) (mm): 3345\*1930\*500 Load Weight (kg): 4000 Wheel base (mm): 2800 Gearbox: 5 Speed Manual + High and low advanced Gear unit 5 Speed Options: Model Year 2021 Clutch Power Assistance, Power Steering, Diesel Mechanical Pump Reverse Warning Buzzer Air Brake system, Air hand brake Air warm unit + AC, Pre Heater, Powered Windows Led Daytime running lights Double Chassis, Heavy Duty Navigation + USB + DVD + rear view camera Plastic fuel tank Factory Dumper (Light Light Light) Mourad Motors- Sole agent of KAMA trucks and SHINERAY vehicles. Damascus road, Mourad center. Aley, Lebanon Contact number: 25556135 –76992782